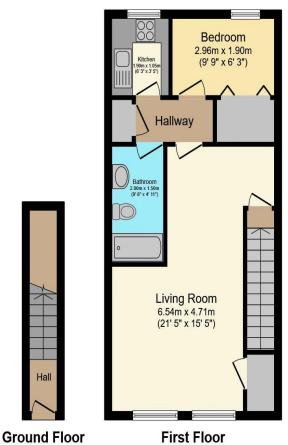

## Visit us at retirementhomesearch.co.uk

Total floor area 49.6 sq.m. (534 sq.ft.) approx

This floor plan is for illustrative purposes only. It is not drawn to scale. Any measurements, floor areas (including any total floor area), openings and orientation are approximate. No details are guaranteed, they cannot be relied upon for any purpose and they do not form part of any agreement. No liability is taken for any error, omission or misstatement. A party must rely upon its own inspection(s). Powered by www.focalagent.com